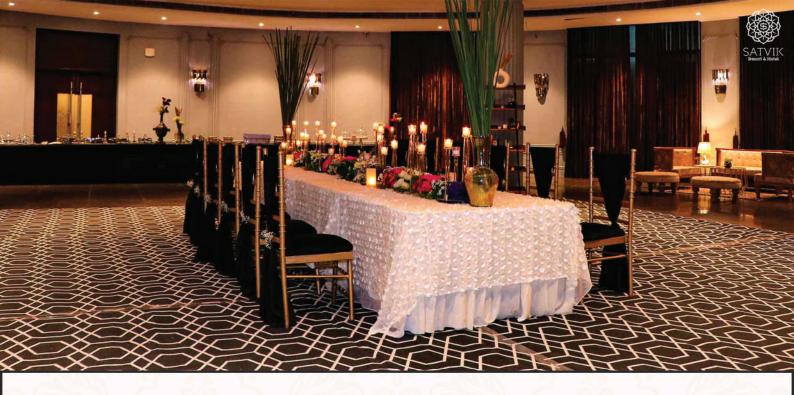

### SATVIK BALLROOM & LAWN

Satvik Ballroom is a spacious event hall spread over 10,000 sq. ft, 20 ft. clear height, an adjacent pre-function area and a 40,000 sq. ft. lush green lawn. The ornate yet aesthetically designed space adds a touch of elegance to your corporate or social setting. The hall can be divided into half set-ups and is ideal for social, conferences, meetings, and corporate parties. Lawn can be customised and designed as per the customer's requirement.

# SATVIK ROUND BANQUET

Ideal for all kinds of setups whether its social event or a corporate, the round banquet is 3,000 sq.ft in size complete with beautiful cluster of crystal chandelier in centre. The round in shape creates an acoustic for a perfect late night music parties.