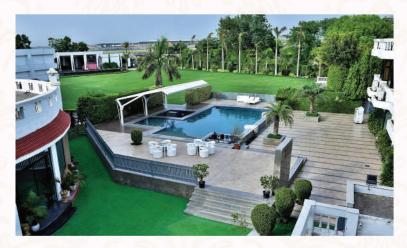

## **FACILITIES**

₩ Swimming Pool

In-Room Safe

In House Bakery

Walk-in wardrobe

Satvik Living Amenities

#### SATVIK POOL SIDE

Relax on the deck or unwind while taking a dip with a drink in our in-pool bar after a fulfilling day of business or sightseeing at our poolside. It's a perfect space with a 6,000 sq. ft in the area to host the social celebrations and have a customized setup.