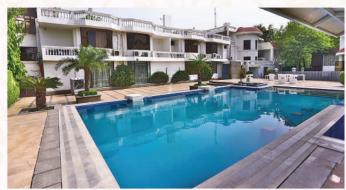

#### SATVIK POOL SIDE

Relax on the deck or unwind while taking a dip with a drink in our in-pool bar after a fulfilling day of business or sightseeing at our poolside. It's a perfect space with a 6,000 sq. ft in the area to host the social celebrations and have a customized setup.